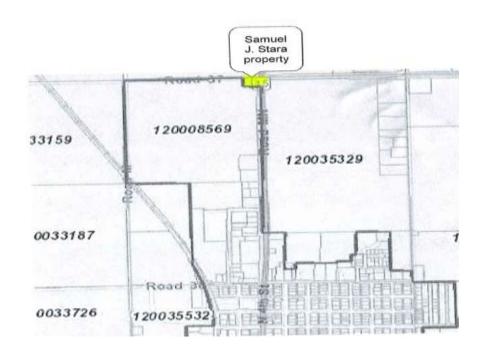

- 12. Public Hearing to consider annexing the Samuel J. Stara property located in the NW ¼ of Section 18, Township 15 N, Range 3 E of the Sixth P.M., Butler County, Nebraska, described as follows: Commencing at the Northeast Corner of said Northwest Quarter; thence N90°00'00"W (assumed bearing) on the North Line of said Northwest Quarter, a distance of 89.01 feet to a point on the westerly right-of-way line of State Highway No. 15, said point also being the point of beginning; thence S 06°11'15"E on said westerly right-of-way line, a distance of 221.29 feet; thence N 90°00'00" W parallel with said North Line, a distance of 253.85 feet; thence N 00°00'00" E perpendicular to said North Line, a distance of 230.00 feet to a point on said North Line; thence S 90°00'00" E on said North Line, a distance of 230.00 feet to the point of beginning, containing 1.22 acres, more or less;
- 13. Consideration of ORDINANCE NO. 1304, entitled: AN ORDINANCE TO EXTEND THE BOUNDARIES AND INCLUDE WITHIN THE CORPORATE LIMITS OF, AND TO ANNEX TO, THE CITY OF DAVID CITY, NEBRASKA, PART OF THE NORTHWEST QUARTER (NW½) OF SECTION EIGHTEEN (18), TOWNSHIP FIFTEEN (15), NORTH, RANGE THREE (3), EAST OF THE 6<sup>th</sup> P.M., BUTLER COUNTY, NEBRASKA; TO PROVIDE BENEFITS THERETO; TO PROVIDE FOR SEVERABILITY; TO CONFIRM ZONING CLASSIFICATION; TO REPEAL CONFLICTING ORDINANCES; TO PROVIDE FOR AN EFFECTIVE DATE THEREOF; AND TO AUTHORIZE PUBLICATION IN PAMPHLET FORM, (Samuel J. Stara property);
- 14. Public Hearing to consider annexing the Aurora Cooperative Elevator Company property located in the NE ¼ of Section 13, Township 15 N, Range 2 E of the 6<sup>th</sup> P.M., Butler County, Nebraska described as follows: Commencing at the Northeast corner of Section 13, Township 15 North, Range 2 East, said point being the point of beginning; thence on an assumed bearing of S 00°00'00" E, along the East line of said Northeast Quarter, a distance of 2,350.33 feet to a point being on the Easterly right-of-way line of Burlington Northern Santa Fe Railroad; thence N 30°51'10"W, along said Easterly right of way line, a distance of 2,723.50 feet to a point on the North line of said Northeast Quarter; thence N 89°29'53"E, along said North line, a distance of 1,396.76 feet to the point of beginning, containing 2.785 acres, more or less;
- 15. Consideration of ORDINANCE NO. 1305, entitled: AN ORDINANCE TO EXTEND THE BOUNDARIES AND INCLUDE WITHIN THE CORPORATE LIMITS OF, AND TO ANNEX TO, THE CITY OF DAVID CITY, NEBRASKA, PART OF THE NORTHEAST ¼ OF SECTION 13, TOWNSHIP 15 N, RANGE 2 E OF THE 6<sup>th</sup> P.M., BUTLER COUNTY, NEBRASKA; TO PROVIDE BENEFITS THERETO; TO PROVIDE FOR SEVERABILITY; TO CONFIRM ZONING CLASSIFICATION; TO REPEAL CONFLICTING ORDINANCES; TO PROVIDE FOR AN EFFECTIVE DATE THEREOF; AND TO AUTHORIZE PUBLICATION IN PAMPHLET FORM, (Aurora Cooperative Elevator Company);
- 16. Public Hearing to consider amending the Zoning Ordinance No. 1060 Article 7: Signs by amending Section 7.02.01 Sign Schedules by adding Pole signs as a Conditional use in TA and amending 7.02.02 Height, Size, Number and Setback Requirements by adding Pole signs Max Sq. Ft as 100', Max Height as 40' and only 1 per property;
- 17. Consideration of ORDINANCE NO. 1306, entitled: AN ORDINANCE TO AMEND ZONING ORDINANCE NO. 1060 BY AMENDING ARTICLE 7: SIGNS; SECTION 7.02.01 SIGN SCHEDULES, BY ADDING POLE SIGNS AS A CONDITIONAL USE IN TA (TRANSITIONAL AGRICULTURE) AND AMENDING SECTION 7.02.02 HEIGHT, SIZE, NUMBER AND SETBACK REQUIREMENTS BY ADDING THE REQUIREMENTS FOR POLE SIGNS IN TA; TO PROVIDE FOR THE REPEAL OF ANY ORDINANCE OR