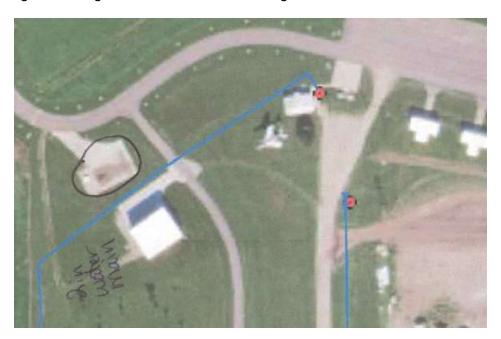

- 12. Public Hearing to consider annexing the Samuel J. Stara property located in the NW ¼ of Section 18, Township 15 N, Range 3 E of the Sixth P.M., Butler County, Nebraska, described as follows: Commencing at the Northeast Corner of said Northwest Quarter; thence N90°00'00"W (assumed bearing) on the North Line of said Northwest Quarter, a distance of 89.01 feet to a point on the westerly right-of-way line of State Highway No. 15, said point also being the point of beginning; thence S 06°11'15"E on said westerly right-of-way line, a distance of 221.29 feet; thence N 90°00'00" W parallel with said North Line, a distance of 253.85 feet; thence N 00°00'00" E perpendicular to said North Line, a distance of 230.00 feet to a point on said North Line; thence S 90°00'00" E on said North Line, a distance of 230.00 feet to the point of beginning, containing 1.22 acres, more or less;
- 13. Consideration of ORDINANCE NO. 1304, entitled: AN ORDINANCE TO EXTEND THE BOUNDARIES AND INCLUDE WITHIN THE CORPORATE LIMITS OF, AND TO ANNEX TO, THE CITY OF DAVID CITY, NEBRASKA, PART OF THE NORTHWEST QUARTER (NW½) OF SECTION EIGHTEEN (18), TOWNSHIP FIFTEEN (15), NORTH, RANGE THREE (3), EAST OF THE 6<sup>th</sup> P.M., BUTLER COUNTY, NEBRASKA; TO PROVIDE BENEFITS THERETO; TO PROVIDE FOR SEVERABILITY; TO CONFIRM ZONING CLASSIFICATION; TO REPEAL CONFLICTING ORDINANCES; TO PROVIDE FOR AN EFFECTIVE DATE THEREOF; AND TO AUTHORIZE PUBLICATION IN PAMPHLET FORM, (Samuel J. Stara property);
- 14. Public Hearing to consider annexing the Aurora Cooperative Elevator Company property located in the NE ¼ of Section 13, Township 15 N, Range 2 E of the 6<sup>th</sup> P.M., Butler County, Nebraska described as follows: Commencing at the Northeast corner of Section 13, Township 15 North, Range 2 East, said point being the point of beginning; thence on an assumed bearing of S 00°00'00" E, along the East line of said Northeast Quarter, a distance of 2,350.33 feet to a point being on the Easterly right-of-way line of Burlington Northern Santa Fe Railroad; thence N 30°51'10"W, along said Easterly right of way line, a distance of 2,723.50 feet to a point on the North line of said Northeast Quarter; thence N 89°29'53"E, along said North line, a distance of 1,396.76 feet to the point of beginning, containing 2.785 acres, more or less;
- 15. Consideration of ORDINANCE NO. 1305, entitled: AN ORDINANCE TO EXTEND THE BOUNDARIES AND INCLUDE WITHIN THE CORPORATE LIMITS OF, AND TO ANNEX TO, THE CITY OF DAVID CITY, NEBRASKA, PART OF THE NORTHEAST ¼ OF SECTION 13, TOWNSHIP 15 N, RANGE 2 E OF THE 6<sup>th</sup> P.M., BUTLER COUNTY, NEBRASKA; TO PROVIDE BENEFITS THERETO; TO PROVIDE FOR SEVERABILITY; TO CONFIRM ZONING CLASSIFICATION; TO REPEAL CONFLICTING ORDINANCES; TO PROVIDE FOR AN EFFECTIVE DATE THEREOF; AND TO AUTHORIZE PUBLICATION IN PAMPHLET FORM, (Aurora Cooperative Elevator Company);
- 16. Public Hearing to consider amending the Zoning Ordinance No. 1060 Article 7: Signs by amending Section 7.02.01 Sign Schedules by adding Pole signs as a Conditional use in TA and amending 7.02.02 Height, Size, Number and Setback Requirements by adding Pole signs Max Sq. Ft as 100', Max Height as 40' and only 1 per property;
- 17. Consideration of ORDINANCE NO. 1306, entitled: AN ORDINANCE TO AMEND ZONING ORDINANCE NO. 1060 BY AMENDING ARTICLE 7: SIGNS; SECTION 7.02.01 SIGN SCHEDULES, BY ADDING POLE SIGNS AS A CONDITIONAL USE IN TA (TRANSITIONAL AGRICULTURE) AND AMENDING SECTION 7.02.02 HEIGHT, SIZE, NUMBER AND SETBACK REQUIREMENTS BY ADDING THE REQUIREMENTS FOR POLE SIGNS IN TA; TO PROVIDE FOR THE REPEAL OF ANY ORDINANCE OR