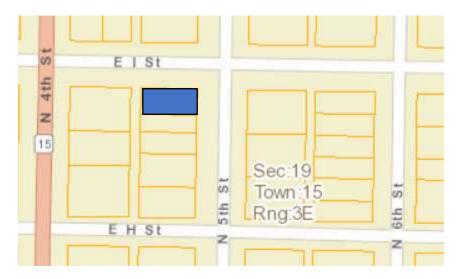

General Manager Mark Kirby, of Butler Public Power District, was present concerning the Sub Transmission Service Agreement and the need to increase the wheeling rate from \$1.10 to \$1.71. General Manager Kirby stated: "Thank You Mayor and Council, I appreciate being here tonight, unfortunately, I don't like coming here probably anymore than you want me to be here tonight because we had our wheeling rate analyzed in 2018, and for everybody in the audience, the wheeling rate is for Villages and Municipalities that serve their own distribution system, but they use Butler's transmission system and substation to bring the power to that point and then from that point the Villages or Municipalities take it from there and then they distribute it out to their customers; that's what the wheeling rate is. So, the last time this wheeling rate was actually studied and acted on was back in 2008, and January 12, 2009 is when the wheeling rate went up and it went up to its current rate right now of 40¢ per KW for the transmission line and 70¢ for the substation. So, for the last ten years that's what the rates been, and I would assume with the City being in the rate making business that when you don't look at a rate for ten years, that when you get the analysis back you're kind of shell shocked."